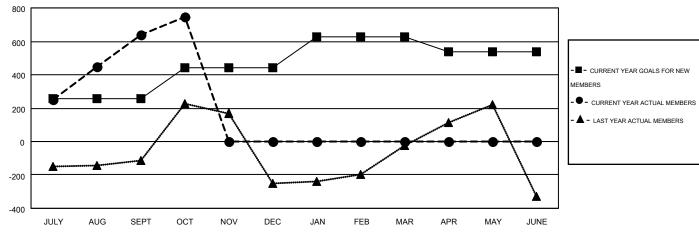

| ] | Members               |                    |                                        |                    |                  |  |  |  |  |  |  |
|---|-----------------------|--------------------|----------------------------------------|--------------------|------------------|--|--|--|--|--|--|
|   | RESULTS FOR 2015-2016 |                    |                                        |                    |                  |  |  |  |  |  |  |
|   | QUARTER               | NEW MEMBER<br>GOAL | CHARTER AND<br>NEW<br>MEMBERS<br>ADDED | DROPPED<br>MEMBERS | NET<br>GAIN/LOSS |  |  |  |  |  |  |
| ı | JULY/AUG/SEPT         | 259                | 967                                    | 327                | 640              |  |  |  |  |  |  |
| ı | OCT/NOV/DEC           | 181                | 162                                    | 58                 | 104              |  |  |  |  |  |  |
| ı | JAN/FEB/MAR           | 189                | 0                                      | 0                  | 0                |  |  |  |  |  |  |
| ı | APR/MAY/JUNE          | -90                | 0                                      | 0                  | 0                |  |  |  |  |  |  |

## GOALS AND ACTUAL NEW CLUBS CUMULATIVE

| DROPPED CLUBS: 1 |                | 243 CLUBS OF 553 ADDED 1 OR MORE<br>NEW MEMBERS | GENDER DISTRIBUTION   |                     |               |       |
|------------------|----------------|-------------------------------------------------|-----------------------|---------------------|---------------|-------|
|                  |                |                                                 | MALE                  | 16,580 (92.40%)     |               |       |
| DROPPED          | <u>IEMBERS</u> |                                                 |                       | FEMALE              | 1,364 (7.60%) |       |
| DECEASED         | 2              | 22                                              | CLICK HERE FOR HEALTH |                     |               | 0.050 |
| CLUB CANCE       | LED 1          | 10                                              | ASSESSMENT DATA       | FAMILY UNIT MEMBERS |               | 2,259 |
| OTHER            | 35             | 53                                              |                       | HEAD OF HOUSEHOLD   |               | 1,087 |
| TOTAL            | 38             | 35                                              |                       | NON-HEAD OF HOUSEHO | DLD           | 1,172 |