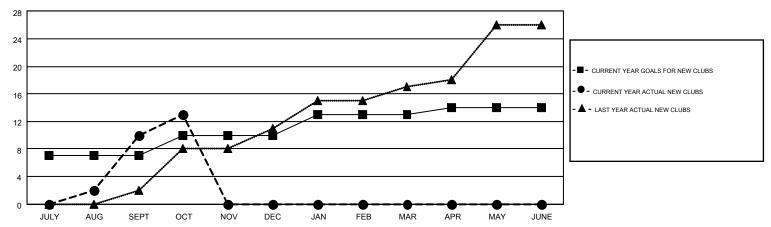

## MONTHLY MEMBERSHIP PROGRESS REPORT

Multiple District 318

Results as of: 10/31/2015

LOCATION: INDIA

GMT CA 6

| GMT: MAHESH              | I PASQUAL        |           |                  |                  |  |  |  |  |  |  |  |
|--------------------------|------------------|-----------|------------------|------------------|--|--|--|--|--|--|--|
| Clubs                    |                  |           |                  |                  |  |  |  |  |  |  |  |
| RESULTS FOR 2015-2016    |                  |           |                  |                  |  |  |  |  |  |  |  |
| QUARTER                  | NEW CLUB<br>GOAL | NEW CLUBS | DROPPED<br>CLUBS | NET<br>GAIN/LOSS |  |  |  |  |  |  |  |
| JULY/AUG/SEPT            | 7<br>3           | 10<br>3   | 1                | 9                |  |  |  |  |  |  |  |
| OCT/NOV/DEC  JAN/FEB/MAR | 3                | 0         | 0                | 0                |  |  |  |  |  |  |  |
| APR/MAY/JUNE             | 1                | 0         | 0                | 0                |  |  |  |  |  |  |  |

## GOALS AND ACTUAL NEW CLUBS CUMULATIVE

| DROPPED CLUBS: 1 |                | 243 CLUBS OF 553 ADDED 1 OR MORE<br>NEW MEMBERS | GENDER DISTRIBUTION   |                     |               |       |
|------------------|----------------|-------------------------------------------------|-----------------------|---------------------|---------------|-------|
|                  |                |                                                 | MALE                  | 16,580 (92.40%)     |               |       |
| DROPPED          | <u>IEMBERS</u> |                                                 |                       | FEMALE              | 1,364 (7.60%) |       |
| DECEASED         | 2              | 22                                              | CLICK HERE FOR HEALTH |                     |               | 0.050 |
| CLUB CANCE       | LED 1          | 10                                              | ASSESSMENT DATA       | FAMILY UNIT MEMBERS |               | 2,259 |
| OTHER            | 35             | 53                                              |                       | HEAD OF HOUSEHOLD   |               | 1,087 |
| TOTAL            | 38             | 35                                              |                       | NON-HEAD OF HOUSEHO | DLD           | 1,172 |